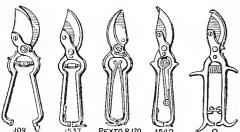

| 40       | .45     | 16.80   |

### MICHELL'S SUNDRIES FOR FLORISTS, ETC.



### HORTICULTURAL KNIVES A good knife is an essential to every

| 4993 Budding and Pruning, 2   |      |
|-------------------------------|------|
| blades                        | 1.25 |
| 2852½ Budding, 1 blade        | 1.10 |
| 778B. Budding, 1 blade        | .90  |
| 303 2 Blade Saynor Pruning    |      |
| stag handle                   | 2.00 |
| 105 Pruner, 1 blade, steel    |      |
| band cocoa handle             | .90  |
| 727W.Budding, 2 blades        | 1.25 |
| 400 Saynor Budding, 1 blade   | 3.00 |
| 401 Saynor Budding, 1 blade   | 3.00 |
| 343 Saynor Budding, 2 blades  | 3.25 |
| 187 Saynor, 1 blade pruning   | 2.75 |
| 204B. Saynor, 1 blade budding | 4.00 |
|                               |      |



#### PRUNING SHEARS

| No.     |         |            | P. P.  | Weig   | h t    |
|---------|---------|------------|--------|--------|--------|
| 109     | Wiss,   | 8-in       | 2      | lbs.   | \$4.00 |
| 60      | Pexto   | America    | n2     | lbs.   | 1.25   |
| 65      |         | **         | 2      | lbs.   | 1.75   |
| R165    |         | "          | 2      | lbs.   | 2.00   |
| R170    | "       | "          |        | lbs.   |        |
| Ladies  | s' Nick | eled 6 1/2 | -in2   | lbs.   | 1.00   |
| 0 Am    | erican  |            |        |        | .50    |
| Spir    | ral Spr | ings for   | any of | the    | above  |
| Pruni   | ng She  | ears, 15c  | each:  | per    | doz    |
| \$1.50. | Parc    | el Post    | Weight | t, per | doz.,  |
| 1/ 11.  |         |